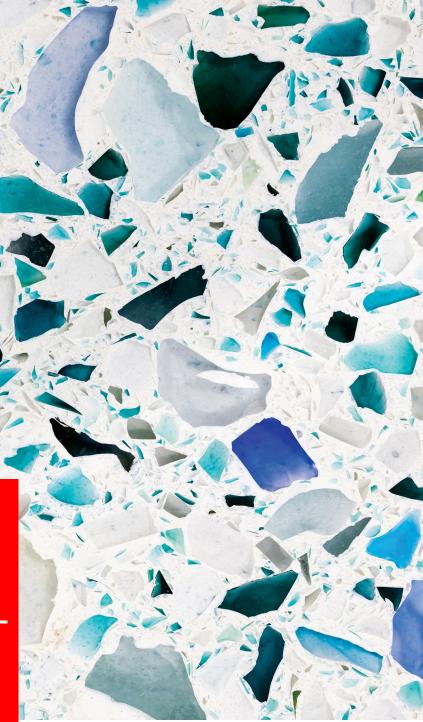

## Seychelles

White epoxy resin with recycled glass aggregates.

## Applications

Floors | Facades | Wall Cladding | Counterops