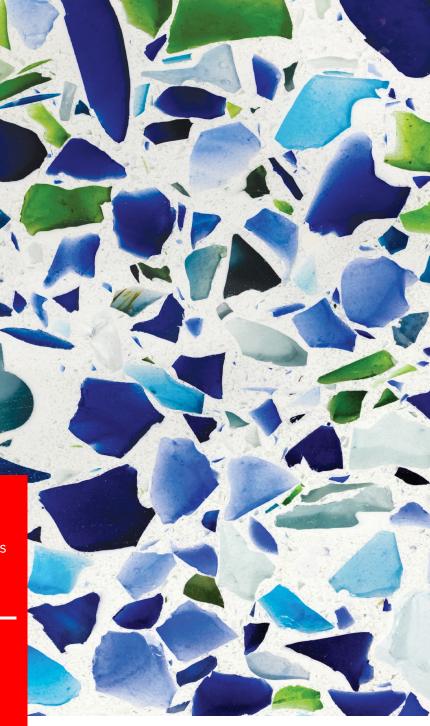

## **Designer Series**

## Pregonda

White epoxy resin with recycled glass aggregates.

## **Applications**

Floors | Facades | Wall Cladding | Counterops

## **Technical Specifications**

| Finishes   | Polished                                 |
|------------|------------------------------------------|
| Collection | Designer                                 |
| Formats    | Slab, Tile, Base,<br>Landings, Treads    |
| Thickness  | Tile Minimum: 3/4"<br>Slab Minimum: 3/4" |
| Sealer     | 3M                                       |
| Tolerance  | NSI Standard                             |

\*Color customization available

For warranty information, please visit www.DynamicTerrazzo.com/Warranty







2933 Eisenhower St., Suite 120, Carrollton, TX 75007 469.317.7314 www.DynamicTerrazzo.com