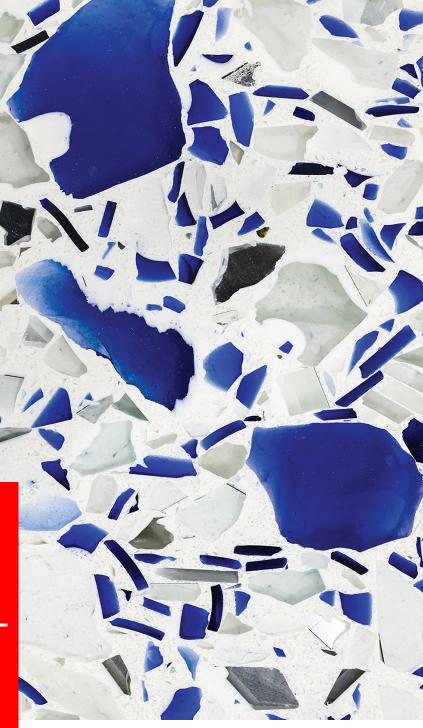

## **Designer Series**

## La Chiva

White epoxy resin with recycled glass aggregates.

## Applications

Floors | Facades | Wall Cladding | Counterops

## **Technical Specifications**

| Finishes   | Polished                                 |
|------------|------------------------------------------|
| Collection | Designer                                 |
| Formats    | Slab, Tile, Base,<br>Landings, Treads    |
| Thickness  | Tile Minimum: 3/4"<br>Slab Minimum: 3/4" |
| Sealer     | 3M                                       |
| Tolerance  | NSI Standard                             |

\*Color customization available

For warranty information, please visit www.DynamicTerrazzo.com/Warranty





2933 Eisenhower St., Suite 120, Carrollton, TX 75007 469.317.7314 www.DynamicTerrazzo.com