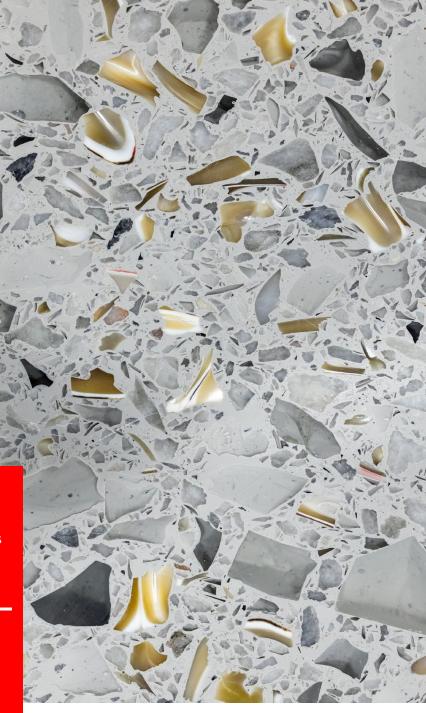

## Kamari Beach

Custom tinted epoxy resin with shell, marble and recycled glass aggregates.