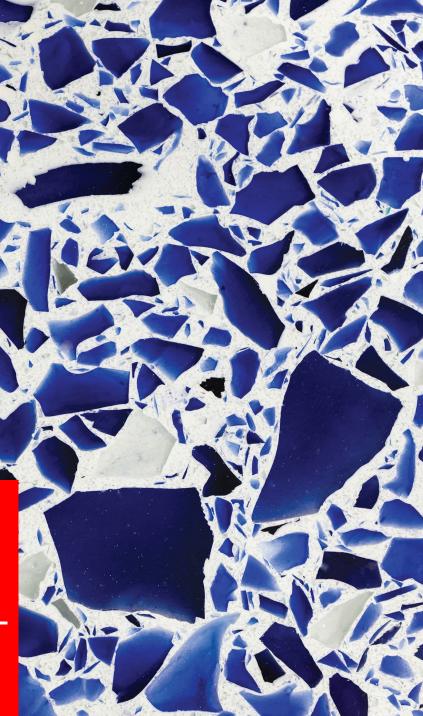

## **Designer Series**

## Hanauma Bay

White epoxy resin with recycled glass aggregates.

## Applications

Floors | Facades | Wall Cladding | Counterops

## **Technical Specifications**

| Finishes   | Polished                                 |
|------------|------------------------------------------|
| Collection | Designer                                 |
| Formats    | Slab, Tile, Base,<br>Landings, Treads    |
| Thickness  | Tile Minimum: 3/4"<br>Slab Minimum: 3/4" |
| Sealer     | 3M                                       |
| Tolerance  | NSI Standard                             |

\*Color customization available

For warranty information, please visit www.DynamicTerrazzo.com/Warranty





2933 Eisenhower St., Suite 120, Carrollton, TX 75007 469.317.7314 www.DynamicTerrazzo.com